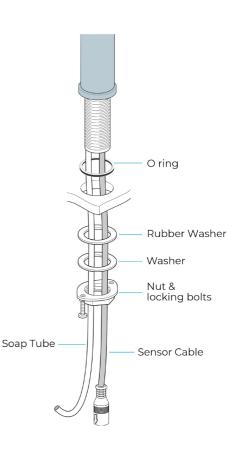

BATHSELECT ROME AUTOMATIC SENSOR DECK MOUNTED COMMERCIAL LIQUID FOAM SOAP DISPENSER SPECS