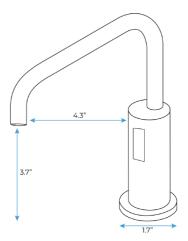

BATHSELECT ROME AUTOMATIC SENSOR DECK MOUNTED COMMERCIAL LIQUID FOAM SOAP DISPENSER SPECS